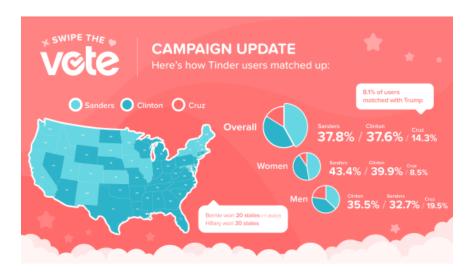

According to Tinder users, Bernie Sanders was the leading choice for the Democratic nomination while Ted Cruz edged out his fellow Republican candidates. Sanders was matched with 37.8% of swipers, narrowly defeating his close rival Hillary Clinton who, at 37.6% is behind by just 200 matches - reinforcing the fact that every vote counts. The Republican winner Ted Cruz garnered 14.3% of overall votes, handily beating Donald Trump who was matched with only 8.1% of users.

#### \*\*Battle of the Sexes:

\*\*Despite the media's heavy focus on the rise of the "Bernie Bro," the majority of males on Tinder matched with Hillary, who resonated with 35.5% versus Sanders' 32.7%. Bernie was the leading choice among women, receiving 43.4%, while Hillary matched with just 39.9%.

The men of Tinder leaned far more to the right, matching nearly twice as often with the Republican candidates than female voters. Almost 20% of men swiped their way to a match with Ted Cruz compared to only 8.5% of women.

## Top 3 Overall

Bernie - 37.8%

Hillary - 37.6%

Cruz - 14.3%

\*Bernie is only beating Hillary by 200 matches

\*\*Men

\*\*Hillary - 35.5%

Bernie - 32.7%

Cruz - 19.5%

#### Women

Bernie - 43.4% Hillary - 39.9% Cruz - 8.5%

\*\*Democratic \*\*- Bernie

\*\*Republican \*\*- Cruz

\*8.1% of users matched with Trump